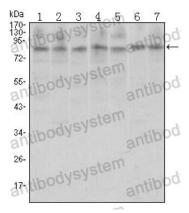

## Data Image

Western blot

Western blot analysis using CTCF mouse mAb against A31 (1), MCF-7 (2), Hela (3), HCT116 (4), Jurkat (5), NIH/3T3 (6), and Cos7 (7) cell lysate.