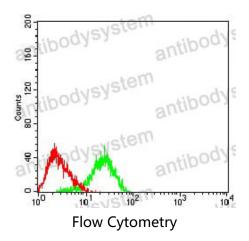

## Data Image

Flow cytometric analysis of Jurkat cells using CD183 mouse mAb (green) and negative control (red).

Flow cytometric analysis of Ramos cells using CD183 mouse mAb (green) and negative control (red).