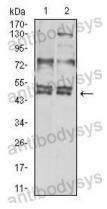

### Recombinant Proteins & Antibodies

Western blot

Western blot analysis using CD183 mouse mAb against Hela (1) and L-02 (2) cell lysate.