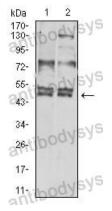

Immunohistochemical analysis of paraffinembedded human esophageal cancer tissues using CD183 mouse mAb with DAB staining.

Western blot

Western blot analysis using CD183 mouse mAb against Hela (1) and L-02 (2) cell lysate.