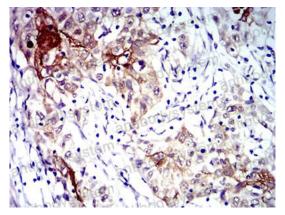

Immunohistochemical analysis of paraffinembedded human esophageal cancer tissues using CD183 mouse mAb with DAB staining.

Western blot

Western blot analysis using CD183 mouse mAb against Hela (1) and L-02 (2) cell lysate.