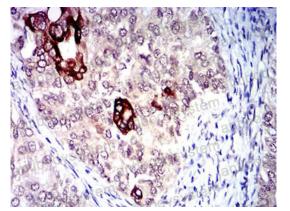

#### Recombinant Proteins & Antibodies

**Immunohistochemical** 

Immunohistochemical analysis of paraffinembedded human cervical cancer tissues using CD183 mouse mAb with DAB staining.

**Immunohistochemical** 