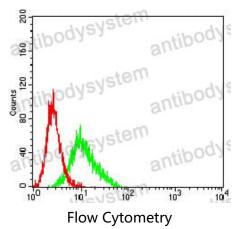

## Data Image

Flow cytometric analysis of Jurkat cells using CD183 mouse mAb (green) and negative control (red).

Flow cytometric analysis of Ramos cells using CD183 mouse mAb (green) and negative control (red).