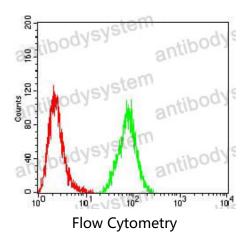

## Data Image

Flow cytometric analysis of Hela cells using NR2C2 mouse mAb (green) and negative control (red).