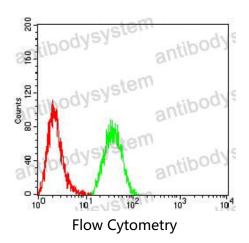

## Data Image

Flow cytometric analysis of Hela cells using NR2C2 mouse mAb (green) and negative control (red).