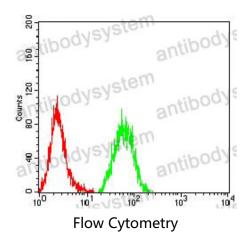

## Data Image

Flow cytometric analysis of Hela cells using IDH2 mouse mAb (green) and negative control (red).

**Immunohistochemical** 

Immunohistochemical analysis of paraffinembedded human breast cancer tissues using IDH2 mouse mAb with DAB staining.