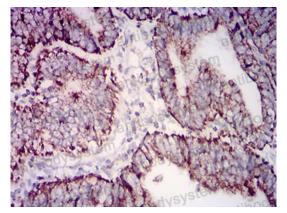

## Recombinant Proteins & Antibodies

Immunohistochemical

Immunohistochemical analysis of paraffinembedded human endometrial cancer tissues using IDH2 mouse mAb with DAB staining.