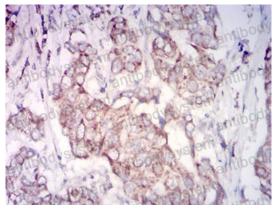

## Data Image

Flow cytometric analysis of Hela cells using IDH2 mouse mAb (green) and negative control (red).

**Immunohistochemical** 

Immunohistochemical analysis of paraffinembedded human breast cancer tissues using IDH2 mouse mAb with DAB staining.