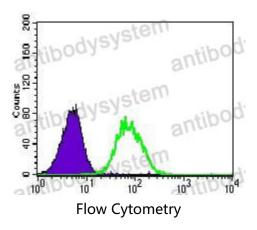

## Data Image

Flow cytometric analysis of HeLa cells using NES mouse mAb (green) and negative control (purple).