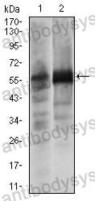

Western blot analysis using SOX9 mouse mAb against Lovo (1) and SW620 (2) cell lysate.