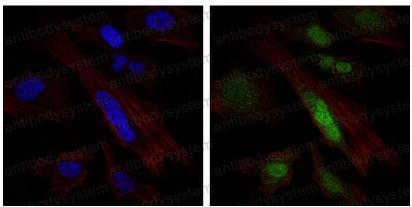

## Data Image

Immunofluorescence analysis of Hela cells using SOX9 mouse mAb (green). Blue: DRAQ5 fluorescent DNA dye. Red: Actin filaments have been labeled with Alexa Fluor-555 phalloidin.

Western blot