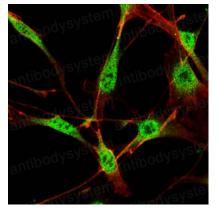

### Data Image

Immunofluorescence

Immunofluorescence

Flow cytometric analysis of COS7 cells using SOX2 mouse mAb (green) and negative control (red).

Immunofluorescence analysis of NTERA-2 cells using SOX2 mouse mAb (green). Red: Actin filaments have been labeled with Alexa Fluor-555 phalloidin.