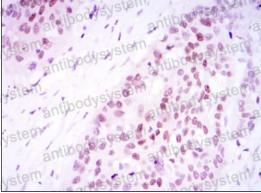

#### Recombinant Proteins & Antibodies

Immunofluorescence

**Immunofluorescence** analysis of C6 cells using SOX2 mouse mAb (green)

Immunohistochemical analysis of paraffinembedded human lung cancer tissues (left) and esophageal cancer tissues (right) using SOX2 mouse mAb with DAB staining.

Immunohistochemical

**Immunohistochemical** 

Immunohistochemical analysis of paraffinembedded human lung cancer tissues (left) and esophageal cancer tissues (right) using SOX2 mouse mAb with DAB staining.