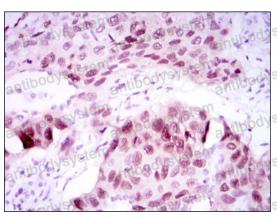

#### Recombinant Proteins & Antibodies

Immunofluorescence

**Immunofluorescence** analysis of C6 cells using SOX2 mouse mAb (green)

Immunohistochemical analysis of paraffinembedded human lung cancer tissues (left) and esophageal cancer tissues (right) using SOX2 mouse mAb with DAB staining.

Immunohistochemical

**Immunohistochemical** 

Immunohistochemical analysis of paraffinembedded human lung cancer tissues (left) and esophageal cancer tissues (right) using SOX2 mouse mAb with DAB staining.