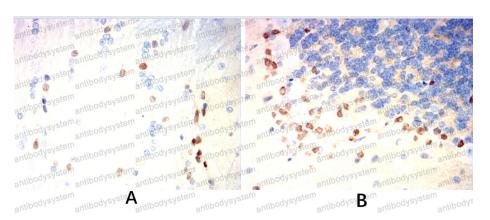

#### Recombinant Proteins & Antibodies

**Immunohistochemical** analysis of paraffinembedded Mouse brain(A) Mouse stomach(B) using SOX2 mouse mAb with DAB staining.

Immunohistochemical analysis of paraffinembedded Rat brain(A) Rat cerebellum(B) using SOX2 mouse mAb with DAB staining.

**Immunohistochemical** 

**Immunohistochemical** analysis of paraffinembedded Rabbit cerebellum(A) Rabbit spinal cord(B) using SOX2 mouse mAb with DAB staining.

**Immunohistochemical** 