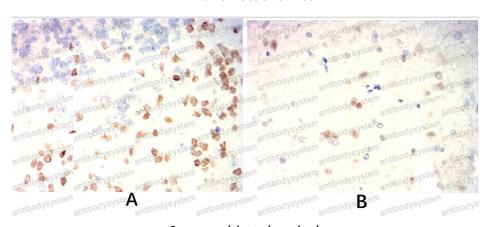

**Immunohistochemical** 

**Immunohistochemical** analysis of paraffinembedded Rabbit cerebellum(A) Rabbit spinal cord(B) using SOX2 mouse mAb with DAB staining.

**Immunohistochemical** 