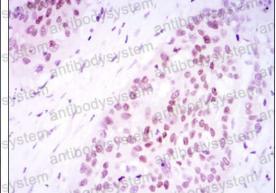

#### Recombinant Proteins & Antibodies

Immunofluorescence

**Immunofluorescence** analysis of C6 cells using SOX2 mouse mAb (green)

Immunohistochemical analysis of paraffinembedded human lung cancer tissues (left) and esophageal cancer tissues (right) using SOX2 mouse mAb with DAB staining.

Immunohistochemical

**Immunohistochemical** 

Immunohistochemical analysis of paraffinembedded human lung cancer tissues (left) and esophageal cancer tissues (right) using SOX2 mouse mAb with DAB staining.