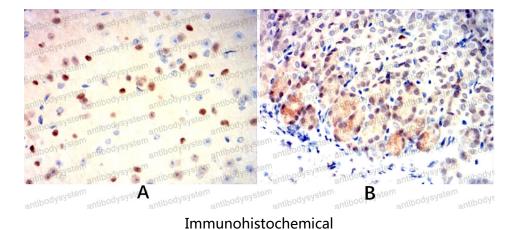

#### Recombinant Proteins & Antibodies

**Immunohistochemical** analysis of paraffinembedded Mouse brain(A) Mouse stomach(B) using SOX2 mouse mAb with DAB staining.

Immunohistochemical analysis of paraffinembedded Rat brain(A) Rat cerebellum(B) using SOX2 mouse mAb with DAB staining.