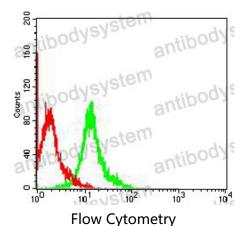

### Data Image

Immunofluorescence

Immunofluorescence

Flow cytometric analysis of COS7 cells using SOX2 mouse mAb (green) and negative control (red).

Immunofluorescence analysis of NTERA-2 cells using SOX2 mouse mAb (green). Red: Actin filaments have been labeled with Alexa Fluor-555 phalloidin.