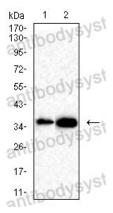

#### Recombinant Proteins & Antibodies

Western blot

Western blot analysis using SOX2 mouse mAb against C6(1),F9(2) cell lysate.