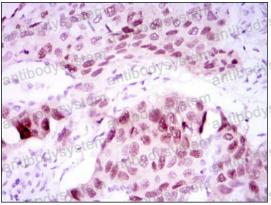

#### Recombinant Proteins & Antibodies

Immunofluorescence

**Immunofluorescence** analysis of C6 cells using SOX2 mouse mAb (green)

Immunohistochemical analysis of paraffinembedded human lung cancer tissues (left) and esophageal cancer tissues (right) using SOX2 mouse mAb with DAB staining.

Immunohistochemical

**Immunohistochemical** 

Immunohistochemical analysis of paraffinembedded human lung cancer tissues (left) and esophageal cancer tissues (right) using SOX2 mouse mAb with DAB staining.