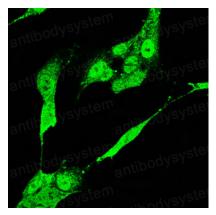

#### Recombinant Proteins & Antibodies

Immunofluorescence

**Immunofluorescence** analysis of C6 cells using SOX2 mouse mAb (green)

Immunohistochemical analysis of paraffinembedded human lung cancer tissues (left) and esophageal cancer tissues (right) using SOX2 mouse mAb with DAB staining.