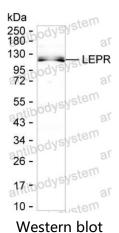

## Data Image

Western blot analysis using LEPR mouse mAb against SH-SY5Y lysate