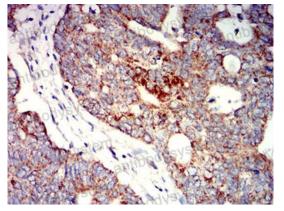

Immunohistochemical

**Immunohistochemical** 

Immunohistochemical analysis of paraffinembedded human rectum cancer tissues using P2RY1 mouse mAb with DAB staining.