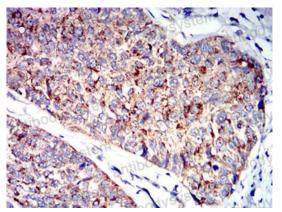

## Data Image

Flow cytometric analysis of Hela cells using P2RY1 mouse mAb (green) and negative control (red).

Immunohistochemical analysis of paraffinembedded human bladder cancer tissues using P2RY1 mouse mAb with DAB staining.