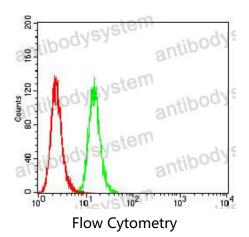

## Data Image

Flow cytometric analysis of Hela cells using P2RY1 mouse mAb (green) and negative control (red).

Immunohistochemical analysis of paraffinembedded human bladder cancer tissues using P2RY1 mouse mAb with DAB staining.