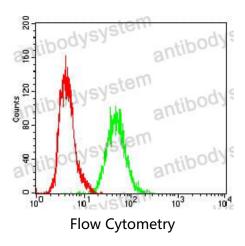

## Data Image

Flow cytometric analysis of A431 cells using RAP1GAP mouse mAb (green) and negative control (red).