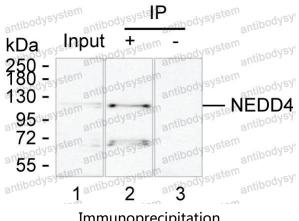

## Data Image

Immunoprecipitation

Lane 1: Jurkat lysate; Lane 2: NEDD4 immunoprecipitated from Jurkat lysate by RHE49905;Lane 3: The same as Lane 2 but use IgG isotype control antibody; Result: RHE49905 can immunoprecipitate NEDD4;