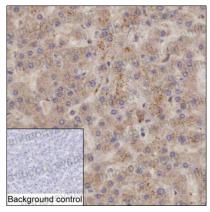

## Data Image

**Immunohistochemical** 

IHC-P analysis of liver tissue by NEDD4 antibody (RHE49903). IHC-P was performed using sections of the formalin-fixed paraffin-embedded liver tissue; Result: Hepatocytes are positively stained at the cytoplasm.