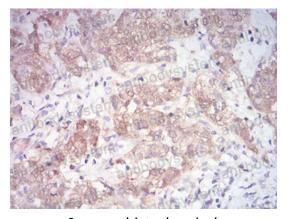

Immunohistochemical analysis of paraffinembedded human bladder cancer tissues using MAP2K3 mouse mAb with DAB staining.

#### Recombinant Proteins & Antibodies

Immunohistochemical

Immunohistochemical analysis of paraffinembedded human bladder cancer tissues using MAP2K3 mouse mAb with DAB staining.

**Immunohistochemical** 