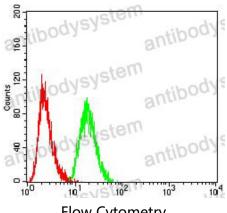

## Data Image

Flow Cytometry

Flow cytometric analysis of Hela cells using MAP2K3 mouse mAb (green) and negative control (red).

**Immunofluorescence** 

Immunofluorescence analysis of GC-7901 cells using MAP2K3 mouse mAb (green). Blue: DRAQ5 fluorescent DNA dye. Red: Actin filaments have been labeled with Alexa Fluor- 555 phalloidin.