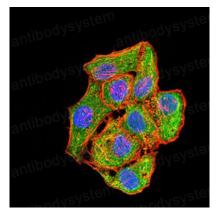

Immunofluorescence

Immunofluorescence analysis of HepG2 cells using MAP2K3 mouse mAb (green). Blue: DRAQ5 fluorescent DNA dye. Red: Actin filaments have been labeled with Alexa Fluor- 555 phalloidin.

**Immunohistochemical** 