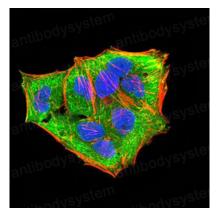

#### Recombinant Proteins & Antibodies

Immunofluorescence

Immunofluorescence analysis of Hela cells using MAP2K3 mouse mAb (green). Blue: DRAQ5 fluorescent DNA dye. Red: Actin filaments have been labeled with Alexa Fluor- 555 phalloidin.