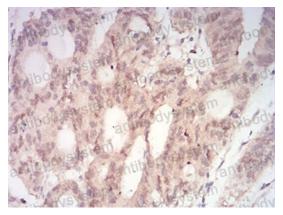

Immunohistochemical analysis of paraffinembedded human rectum cancer tissues using MAP2K3 mouse mAb with DAB staining.