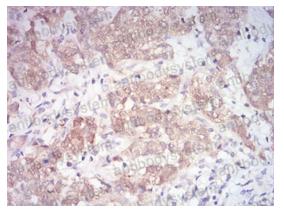

#### Recombinant Proteins & Antibodies

Immunohistochemical

Immunohistochemical analysis of paraffinembedded human bladder cancer tissues using MAP2K3 mouse mAb with DAB staining.

**Immunohistochemical** 