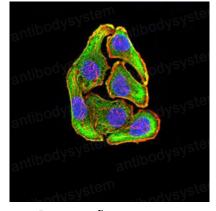

## Data Image

Flow Cytometry

Flow cytometric analysis of Hela cells using MAP2K3 mouse mAb (green) and negative control (red).

**Immunofluorescence** 

Immunofluorescence analysis of GC-7901 cells using MAP2K3 mouse mAb (green). Blue: DRAQ5 fluorescent DNA dye. Red: Actin filaments have been labeled with Alexa Fluor- 555 phalloidin.