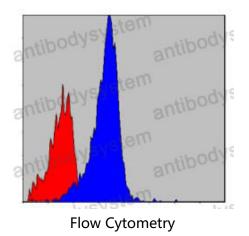

## Data Image

Flow cytometric analysis of NIH/3T3 cells using CRKL mouse mAb (blue) and negative control (red).