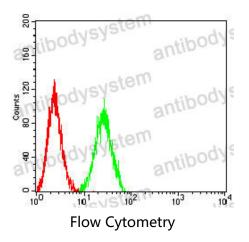

## Data Image

Flow cytometric analysis of HL-60 cells using CCR10 mouse mAb (green) and negative control (red).

Flow cytometric analysis of MOLT4 cells using CCR10 mouse mAb (green) and negative control (red).