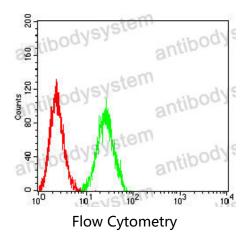

## Recombinant Proteins & Antibodies

Flow cytometric analysis of THP-1 cells using CCR10 mouse mAb (green) and negative control (red).