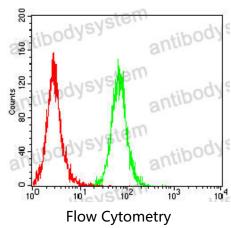

## Data Image

Flow cytometric analysis of HL-60 cells using CCR10 mouse mAb (green) and negative control (red).

Flow cytometric analysis of MOLT4 cells using CCR10 mouse mAb (green) and negative control (red).