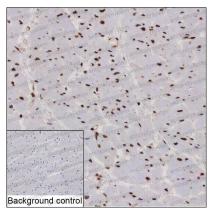

## Data Image

**Immunohistochemical** 

IHC-P analysis of heart muscle tissue by RECQL antibody (RHE46601). IHC-P was performed using sections of the formalin-fixed paraffin-embedded heart muscle tissue; Result: Myocytes and vascular endothelial cells are positively stained at the nuclei.