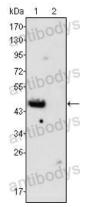

## Data Image

Western blot

Western blot analysis using GATA4 mouse mAb against rat fetal heart (1) and adult heart (2) tissues lysate.