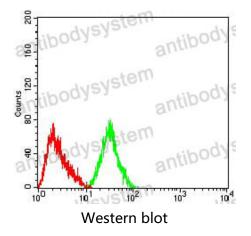

## Data Image

Western blot analysis using CHRNA4 mouse mAb against SH-SY5Y (1) cell lysate.