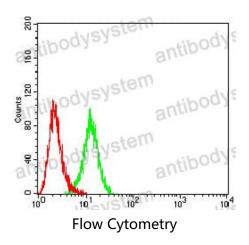

## Data Image

Flow cytometric analysis of Hela cells using OX40 mouse mAb (green) and negative control (red).