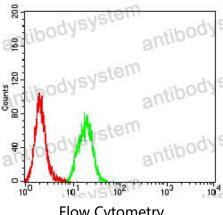

## Data Image

Flow Cytometry

Flow cytometric analysis of Hela cells using SYK mouse mAb (green) and negative control (red).

Immunofluorescence

Immunofluorescence analysis of Hela cells using SYK mouse mAb (green). Blue: DRAQ5 fluorescent DNA dye. Red: Actin filaments have been labeled with Alexa Fluor- 555 phalloidin.