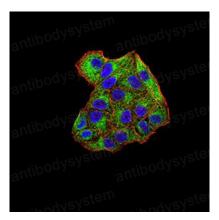

## Data Image

Flow Cytometry

Flow cytometric analysis of Hela cells using SYK mouse mAb (green) and negative control (red).

Immunofluorescence

Immunofluorescence analysis of Hela cells using SYK mouse mAb (green). Blue: DRAQ5 fluorescent DNA dye. Red: Actin filaments have been labeled with Alexa Fluor- 555 phalloidin.