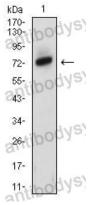

## Data Image

Western blot

Western blot analysis using ZAP70 mouse mAb against MOLT4 (1) cell lysate.