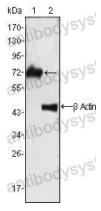

## Data Image

Immunohistochemical

Immunohistochemical analysis of paraffinembedded human lymph tumor, showing cytoplasmic localization using ZAP70 mouse mAb with DAB staining

Western blot

Western blot analysis using ZAP70 mouse mAb against Jurkat cell lysate (1).