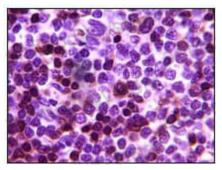

## Data Image

Immunohistochemical

Immunohistochemical analysis of paraffinembedded human lymph tumor, showing cytoplasmic localization using ZAP70 mouse mAb with DAB staining

Western blot

Western blot analysis using ZAP70 mouse mAb against Jurkat cell lysate (1).