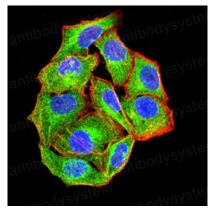

## Data Image

Flow cytometric analysis of Hela cells using MAGE-3 mouse mAb (green) and negative control (red).

Immunofluorescence

Immunofluorescence analysis of Hela cells using MAGE-3 mouse mAb (green). Blue: DRAQ5 fluorescent DNA dye. Red: Actin filaments have been labeled with Alexa Fluor- 555 phalloidin.