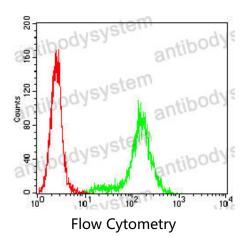

## Data Image

Flow cytometric analysis of Hela cells using MAGE-3 mouse mAb (green) and negative control (red).

Immunofluorescence

Immunofluorescence analysis of Hela cells using MAGE-3 mouse mAb (green). Blue: DRAQ5 fluorescent DNA dye. Red: Actin filaments have been labeled with Alexa Fluor- 555 phalloidin.