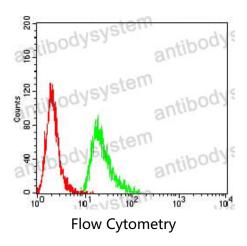

## Data Image

Flow cytometric analysis of Hela cells using MSH2 mouse mAb (green) and negative control (red).