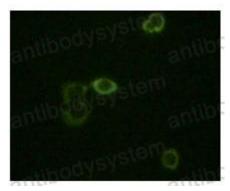

## Data Image

**Immunofluorescence** 

Immunofluorescence staining of methanol-fixed Hela cells using ABL2 mouse mAb showing cytoplasm localization.