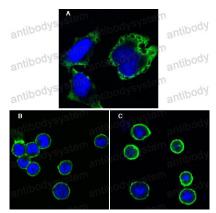

## Data Image

Immunofluorescence

Confocal Immunofluorescence analysis of Hela cells (A), BCBL-1 cells (B) and L1210 cells (C) using MPS1 mouse mAb (green). Blue: DRAQ5 fluorescent DNA dye.