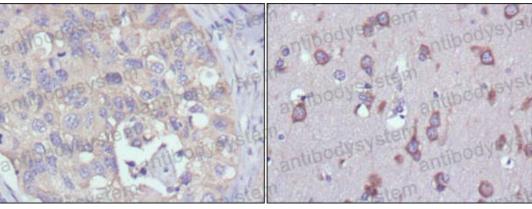

## Data Image

Immunohistochemical analysis of paraffin-embedded human lung cancer (left) and human brain (right) tissues using MPS1 mouse mAb with DAB staining.

**Immunohistochemical**