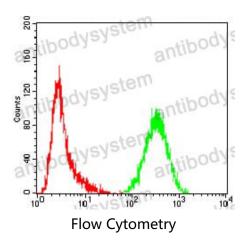

## Data Image

Flow cytometric analysis of Hela cells using CASP3 mouse mAb (green) and negative control (red).