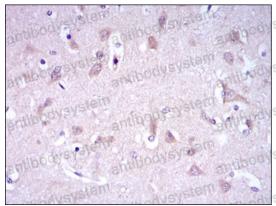

## Data Image

Immunohistochemical analysis of paraffinembedded human brain tissues (left) and rat brain tissues (right) using GRIA3 mouse mAb with DAB staining.

**Immunohistochemical** 