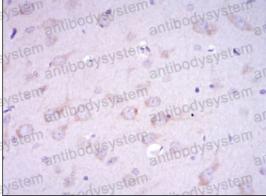

## Data Image

Immunohistochemical analysis of paraffinembedded human brain tissues (left) and rat brain tissues (right) using GRIA3 mouse mAb with DAB staining.

**Immunohistochemical** 