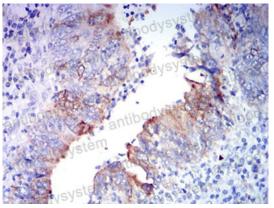

## Data Image

Flow cytometric analysis of SK-N-SH cells using GRIA2 mouse mAb (green) and negative control (red).

**Immunohistochemical** 

Immunohistochemical analysis of paraffinembedded human rectum cancer tissues using GRIA2 mouse mAb with DAB staining.