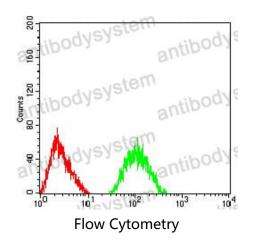

## Data Image

Flow cytometric analysis of SK-N-SH cells using GRIA2 mouse mAb (green) and negative control (red).

**Immunohistochemical** 

Immunohistochemical analysis of paraffinembedded human rectum cancer tissues using GRIA2 mouse mAb with DAB staining.