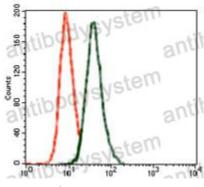

## Data Image

Flow Cytometry

kDa 1
1701309572554334261711-

Western blot

Flow cytometric analysis of SK-N-SH cells using GRIA2 mouse mAb (green) and negative control (red).

Western blot analysis using GRIA2 mouse mAb against HeLa (1) cell lysate.