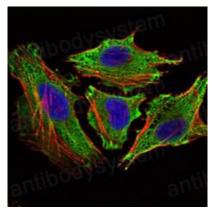

## Data Image

Immunofluorescence

Western blot

Immunofluorescence analysis of Hela cells using STAT6 mouse mAb (green). Blue: DRAQ5 fluorescent DNA dye. Red: Actin filaments have been labeled with Alexa Fluor-555 phalloidin