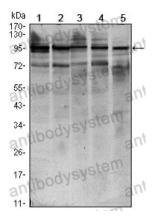

Western blot analysis using STAT6 mouse mAb against HEK293 (1), NIH/3T3 (2), MCF-7 (3), Raw246.7 (4) and PC-12 (5) cell lysate.