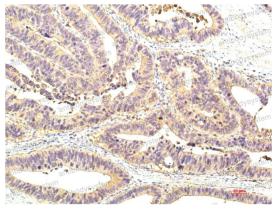

## Data Image

**Immunohistochemical** 

Immunohistochemistry analysis of paraffinembedded Human Colon Tissue using STAT1 antibody. High-pressure and temperature Sodium Citrate pH 6.0 was used for antigen retrieval.