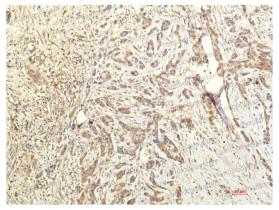

**Immunohistochemical** 

Immunohistochemical analysis of paraffinembedded Human tonsils using STAT1 antibody. High-pressure and temperature Sodium Citrate pH 6.0 was used for antigen retrieval.