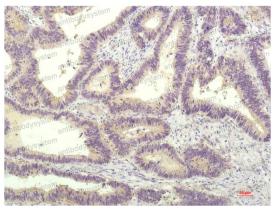

**Immunohistochemical** 

Immunohistochemical analysis of paraffinembedded Human tonsils using STAT1 antibody. High-pressure and temperature Sodium Citrate pH 6.0 was used for antigen retrieval.