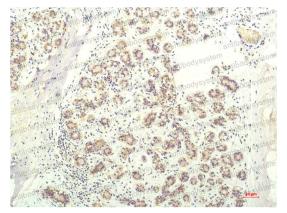

## Data Image

**Immunohistochemical** 

Immunohistochemistry analysis of paraffinembedded Human Breast CarrcinomaTissue using STAT1 antibody. High-pressure and temperature Sodium Citrate pH 6.0 was used for antigen retrieval.