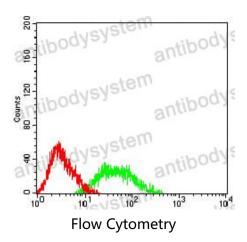

## Data Image

Flow cytometric analysis of HL-60 cells using CD192 mouse mAb (green) and negative control (red).