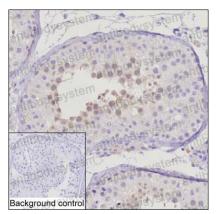

## Data Image

Immunohistochemical

IHC-P analysis of testis tissue by PPP1R2 antibody (RHE31601). IHC-P was performed using sections of the formalin-fixed paraffin-embedded testis tissue;Result: Sperm cells and cells at mature spermatozoa are positively stained at the nuclei.