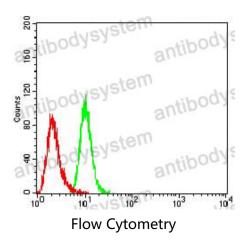

## Data Image

Flow cytometric analysis of Hela cells using P2RY2 mouse mAb (green) and negative control (red).