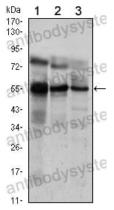

## Data Image

Western blot

Western blot analysis using ETV5 mouse mAb against Jurkat (1), NIH/3T3 (2) and MCF-7 (3) cell lysate.