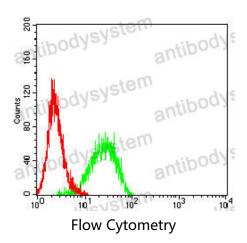

## Data Image

Flow cytometric analysis of B16 cells using PMEL mouse mAb (green) and negative control (red).