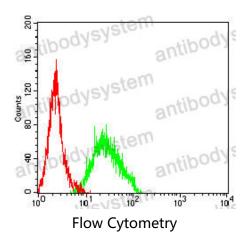

## Data Image

Flow cytometric analysis of HL-60 cells using PMEL mouse mAb (green) and negative control (red).