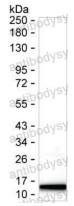

## Data Image

Western blot

Result: RHE28303 can detect human IL-15 by Western blotting.