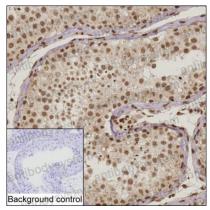

## Data Image

Immunohistochemical

IHC-P analysis of testis tissue by IL15 antibody (RHE28302). IHC-P was performed using sections of the formalin-fixed paraffin-embedded testis tissue; Result: Cells in seminiferous ducts are positively stained at the nuclei and cytoplasm.