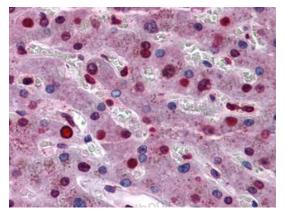

## Data Image

**Immunohistochemical** 

Immunohistochemical analysis of paraffinembedded human Liver tissues using STAT3 mouse mAb