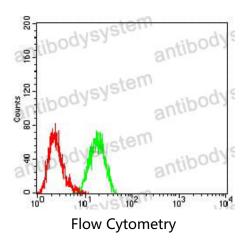

## Data Image

Flow cytometric analysis of K562 cells using CD110 mouse mAb (green) and negative control (red).