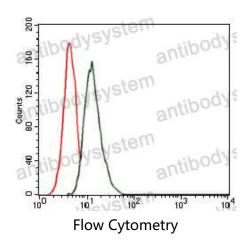

## Data Image

Flow cytometric analysis of MCF-7 cells using THPO mouse mAb (green) and negative control (red).