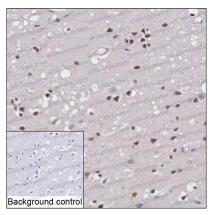

## Data Image

**Immunohistochemical** 

(RHE24802). IHC-P was performed using sections of the formalin-fixed paraffin-embedded brain tissue; Result: Neuronal cells and glial cells are positively stained at the nuclei.

IHC-P analysis of brain tissue by GDNF antibody

Western blot

Result: RHE24802 can detect human GDNF by Western blotting.