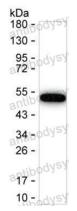

IHC-P analysis of brain tissue by GDNF antibody

Western blot

Result: RHE24802 can detect human GDNF by Western blotting.