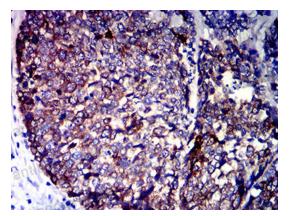

### Recombinant Proteins & Antibodies

Immunohistochemical

Immunohistochemical analysis of paraffinembedded human esophageal cancer tissues using CDKN1A mouse mAb with DAB staining.