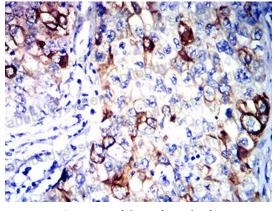

### Data Image

Flow cytometric analysis of K562 cells using CDKN1A mouse mAb (green) and negative control (red).

Immunohistochemical

Immunohistochemical analysis of paraffinembedded human lung cancer tissues using CDKN1A mouse mAb with DAB staining.