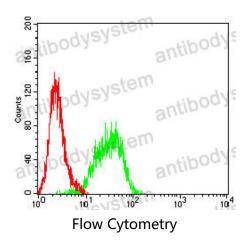

### Data Image

Flow cytometric analysis of K562 cells using CDKN1A mouse mAb (green) and negative control (red).

Immunohistochemical

Immunohistochemical analysis of paraffinembedded human lung cancer tissues using CDKN1A mouse mAb with DAB staining.