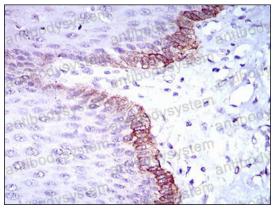

## Data Image

**Immunohistochemical** 

Immunohistochemical analysis of paraffinembedded human esophagus cancer tissues using BRCA1 mouse mAb with DAB staining.

**Immunohistochemical** 

Immunohistochemical analysis of paraffinembedded human esophagus tissues using BRCA1 mouse mAb with DAB staining.