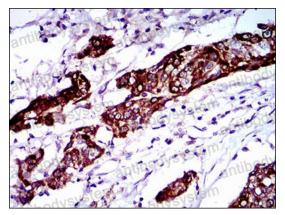

## Data Image

**Immunohistochemical** 

Immunohistochemical analysis of paraffinembedded human esophagus cancer tissues using BRCA1 mouse mAb with DAB staining.

**Immunohistochemical** 

Immunohistochemical analysis of paraffinembedded human esophagus tissues using BRCA1 mouse mAb with DAB staining.