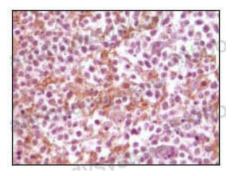

## Data Image

**Immunohistochemical** 

Immunohistochemical analysis of paraffinembedded human glioma tissue, showing membrane localization using SNCA mouse mAb with DAB staining.